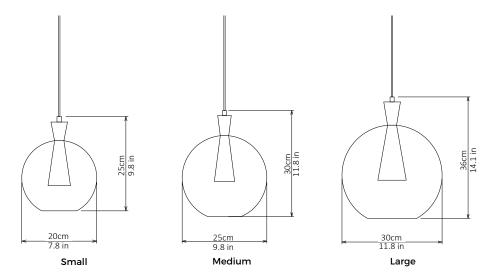

## Cone

Lamp & Shade

Dimensions cm

Small - H 25cm x D 20cm Medium - H 30cm x D 25cm Large - H 36cm x D 30cm

**Dimensions inch** 

Small - H 9.8in x D 7.8in Medium - H 11.8in x D 9.8in Large - H 14.1in x D 11.8in