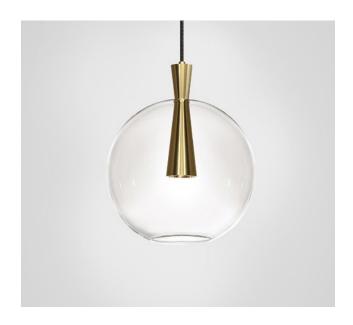

## MARC WOOD

Cone is designed to showcase the beauty and timeless elegance of geometrical symmetry. Each cone is machined from a solid block of metal, with a hand-blown glass shade delicately suspended from the cones apex.

**Material** 

Clear Glass + Brushed Brass

<u>Specialists Finishes Available - metal</u> Brushed Nickel, Bronze, Antique Brass, White Powder-coated **Weight** 

1.5 kg - 2.5kg/3.3lb - 5.5 lb

Suspension

2m/79in. Cable - Black